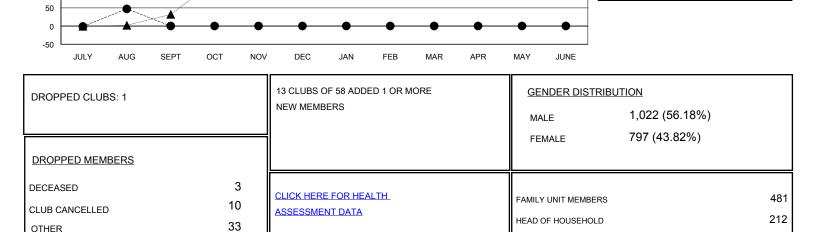

## LOCATION PHILIPPINES

| Clubs                 |                  |           |                  |                  | Members               |                    |                                     |                    |                  |
|-----------------------|------------------|-----------|------------------|------------------|-----------------------|--------------------|-------------------------------------|--------------------|------------------|
| RESULTS FOR 2015-2016 |                  |           |                  |                  | RESULTS FOR 2015-2016 |                    |                                     |                    |                  |
| QUARTER               | NEW CLUB<br>GOAL | NEW CLUBS | DROPPED<br>CLUBS | NET<br>GAIN/LOSS | QUARTER               | NEW MEMBER<br>GOAL | CHARTER AND<br>NEW MEMBERS<br>ADDED | DROPPED<br>MEMBERS | NET<br>GAIN/LOSS |
| JULY/AUG/SEPT         | 2                | 2         | 1                | 1                | JULY/AUG/SEPT         | 95                 | 93                                  | 46                 | 47               |
| OCT/NOV/DEC           | 4                | 0         | 0                | 0                | OCT/NOV/DEC           | 168                | 0                                   | 0                  | 0                |
| JAN/FEB/MAR           | 1                | 0         | 0                | 0                | JAN/FEB/MAR           | 85                 | 0                                   | 0                  | 0                |
| APR/MAY/JUNE          | 2                | 0         | 0                | 0                | APR/MAY/JUNE          | 108                | 0                                   | 0                  | 0                |

- - - CURRENT YEAR ACTUAL MEMBERS

NON-HEAD OF HOUSEHOLD

▲

TOTAL

250

200 150

100

46

269