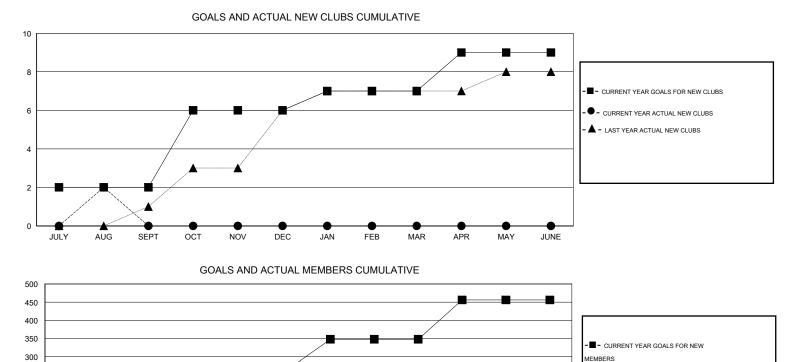

## LOCATION PHILIPPINES

| Clubs                 |                  |           |                  |                  | Members               |                    |                                     |                    |                  |
|-----------------------|------------------|-----------|------------------|------------------|-----------------------|--------------------|-------------------------------------|--------------------|------------------|
| RESULTS FOR 2015-2016 |                  |           |                  |                  | RESULTS FOR 2015-2016 |                    |                                     |                    |                  |
| QUARTER               | NEW CLUB<br>GOAL | NEW CLUBS | DROPPED<br>CLUBS | NET<br>GAIN/LOSS | QUARTER               | NEW MEMBER<br>GOAL | CHARTER AND<br>NEW MEMBERS<br>ADDED | DROPPED<br>MEMBERS | NET<br>GAIN/LOSS |
| JULY/AUG/SEPT         | 2                | 2         | 1                | 1                | JULY/AUG/SEPT         | 95                 | 93                                  | 46                 | 47               |
| OCT/NOV/DEC           | 4                | 0         | 0                | 0                | OCT/NOV/DEC           | 168                | 0                                   | 0                  | 0                |
| JAN/FEB/MAR           | 1                | 0         | 0                | 0                | JAN/FEB/MAR           | 85                 | 0                                   | 0                  | 0                |
| APR/MAY/JUNE          | 2                | 0         | 0                | 0                | APR/MAY/JUNE          | 108                | 0                                   | 0                  | 0                |